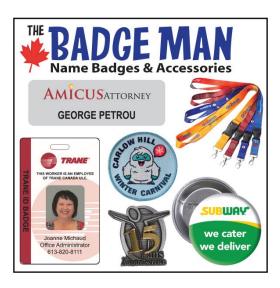

# The Badge Man. Name Badges & Accessories. All Your Badge Solutions In One Place

Your Identification Specialist. We carry everything you need to get professional name badges for your staff no matter the job. From office staff to medical staff and staff in tough outdoor environments we have the solution. Since 1999 The Badge Man has provided quality name badges. We also offer free artwork & proof.