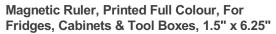

# Magnetic Ruler, Printed Full Colour, For Fridges, Cabinets & Tool Boxes, 1.5" x 8.25"

.020 thick magnetic ruler. Use our standard increments or your own custom ones. Digitally printed full colour on to the magnetic vinyl. Best quality. Artwork & Proof.